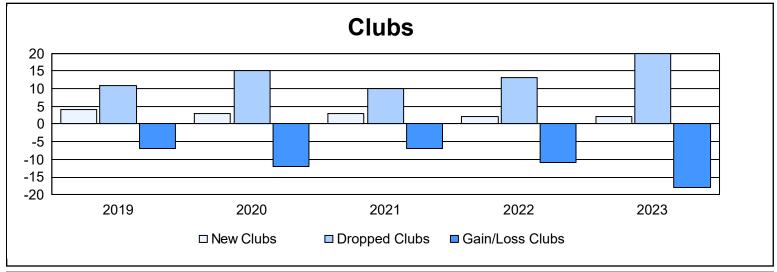

| Year      | New<br>Clubs | Dropped<br>Clubs | Gain/<br>Loss<br>Clubs | New<br>Members | Charter<br>Members | Reinstate<br>Members | Transfer<br>Members | Total<br>Member<br>Added | Total<br>Members<br>Dropped | Gain/<br>Loss<br>Members |
|-----------|--------------|------------------|------------------------|----------------|--------------------|----------------------|---------------------|--------------------------|-----------------------------|--------------------------|
| 2018-2019 | 4            | 11               | -7                     | 930            | 125                | 102                  | 83                  | 1,240                    | 1,548                       | -308                     |
| 2019-2020 | 3            | 15               | -12                    | 778            | 79                 | 75                   | 86                  | 1,018                    | 1,562                       | -544                     |
| 2020-2021 | 3            | 10               | -7                     | 552            | 72                 | 90                   | 83                  | 797                      | 1,601                       | -804                     |
| 2021-2022 | 2            | 13               | -11                    | 1,018          | 76                 | 110                  | 108                 | 1,312                    | 1,443                       | -131                     |
| 2022-2023 | 2            | 20               | -18                    | 1,063          | 56                 | 76                   | 84                  | 1,279                    | 1,527                       | -248                     |
| Average   | 3            | 14               | -11                    | 868            | 82                 | 91                   | 89                  | 1,129                    | 1,536                       | -407                     |